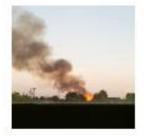

Self with Bird 7x9 Print / 11x14 Frame

Fallen 4x6 Print / 9x11 Frame

Forest Remnants 4x6 Print / 9x11 Frame

Fire from the Window 4x4 Print / 9x9 Frame

12,600' above the Sea 4x4 Print / 9x9 Frame

Sky Trails (3 of 3) 4x6 Print / 9x11 Frame